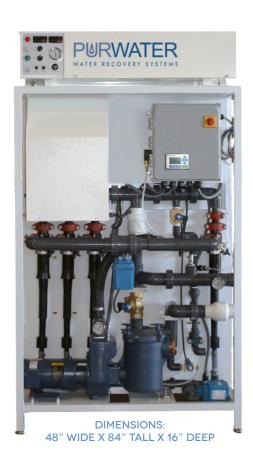

PURWATER™ 300-5M240 WATER RECOVERY SYSTEM

ALSO INQUIRE ABOUT OUR PURCLEAN<sup>™</sup> SPOT-FREE RINSE SYSTEMS BACK: SUPPORTING PRODUCTS, SYSTEM DIAGRAM & ADDITIONAL SPECIFICATIONS

MARKETING 2706 ALTERNATE U.S. 19 NORTH PALM HARBOR, FL 34683 800.818.8868 CORPORATE
3315 ORANGE GROVE AVENUE
NORTH HIGHLANDS, CA 95660
800.882.8854

# FEATURES -

- Compact skid design requires minimal footprint
- Dramatically reduces water/sewer costs save as much as 85% / Increase your Bottom Line
- Totally automatic operation through an engineered PLC and variable frequency driven pump
- HMI Controller (Human Machine Interface) user-friendly operating platform that monitors - provides system feedback projected on externally mounted screen for easy viewing
- Patent pending Succession Technology consistently provides the targeted wash with an engineering certified 5 micron quality wash water and eliminates expensive disposable filters
- Uniquely engineered ozone injection system eliminates odor typically associated with water recovery
- Self-priming pump can easily be connected to underground tanks
- Pre-wired / pre-plumbed designed for easy installation / new construction or retro-fit
- Minimal maintenance required automated self flushing underflow orifice
- Engineered and manufactured in the U.S.A.
- ETL Listed