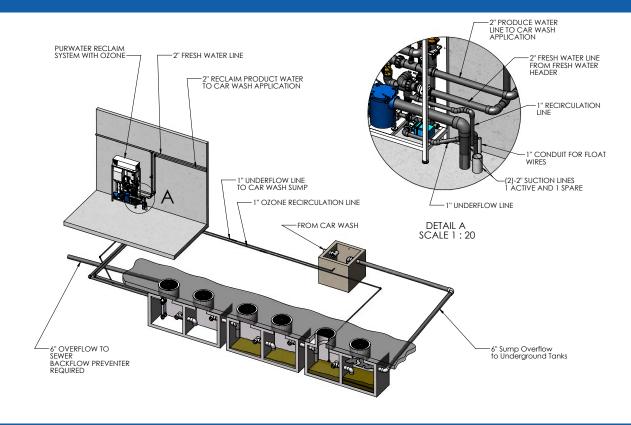

ne injection system eliminates odor typically associated with water recovery
- Self-priming pump can easily be connected to underground tanks
- Pre-wired / pre-plumbed designed for easy installation / new construction or retro-fit
- Minimal maintenance required automated self flushing underflow orifice
- Engineered and manufactured in the U.S.A.
- ETL Listed

PURWATER™ 300-5M240 WATER RECOVERY SYSTEM

ALSO INQUIRE ABOUT OUR PURCLEAN<sup>™</sup> SPOT-FREE RINSE SYSTEMS BACK: SUPPORTING PRODUCTS, SYSTEM DIAGRAM & ADDITIONAL SPECIFICATIONS

MARKETING 2706 ALTERNATE U.S. 19 NORTH PALM HARBOR, FL 34683 800.818.8868 CORPORATE
3315 ORANGE GROVE AVENUE
NORTH HIGHLANDS, CA 95660
800.882.8854

NEVWAVE INDUSTRIES\*\*\*

# PURVATER RECOVERY SYSTEMS

# PURWATER RECOMMENDED TANKING AND PLUMBING DESIGN



# MULTIPLE MODELS AVAILABLE TO MEET YOUR SPECIFIC NEEDS



# PURWATER 100 FS5

#### WATER RECOVERY SYSTEM

- FS Series is designed specifically to meet the requirements for Auto Dealer / Fleet automatic wash application
- Consistently provides high quality 70-Micron wash water on demand and effectively controls odor with patent pending Air Sparger technology
- Minimal footprint 48" x 54" x 21"
- Made in The USA
- ETL Approved



### PURWATER XTREME

# WATER RECOVERY SYSTEM

- Attractive fiberglass cabinet prolongs component life - designed to withstand the harsh environment of a wash bay
- Human-Machine Interface Technology

   totally automatic operation, minimal maintenance required, reduces cost of ownership
- Requires minimal footprint
- Made in the USA
- ETL Approved



# PURWATER A