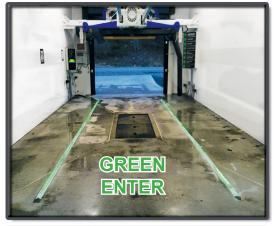

#### LED LIGHT COLORS

Green Blue Enter / Exit Back Up

Red Stop

Green: Front Chasing Blue: Back Chasing

· Red: Blinking