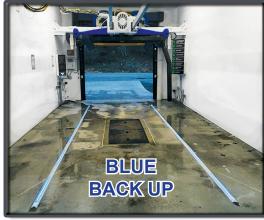

#### LED LIGHT COLORS

Green Blue Enter / Exit Back Up

Red Stop

Green: Front Chasing Blue: Back Chasing

· Red: Blinking