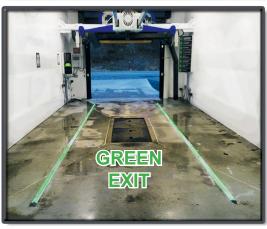

## Floor Mounted Guide Light System!

#### LED LIGHT COLORS

Green Blue Enter / Exit Back Up

Red Stop

### **FEATURES**

- 2 YEAR PRODUCT WARRANTY
- Durable UHMW construction provides protection from vehicle traffic
- · Color changing neon lights
- Custom length to meet any bay length
- Synchronizes with in-bay directional signage
- Low voltage safe for wet environments
- Plastic guides attach directly to concrete floor
- · Light functions

Green: Front Chasing Blue: Back Chasing

· Red: Blinking