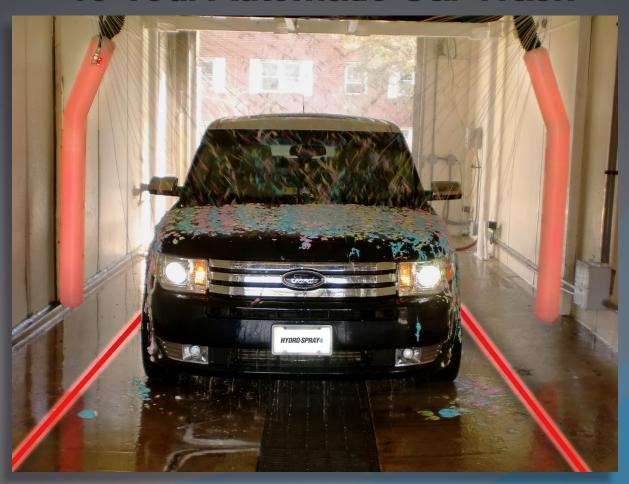

## Capture The Attention Of Your Customers!

Impress your customers with Hydro-Spray's all new RGB Guide Lites! These color changing LED lights will drive impulsive purchases and help prevent accidents from occurring. With a reinforced structure to prevent against tire traffic, RGB Guide Lites are sure to last!