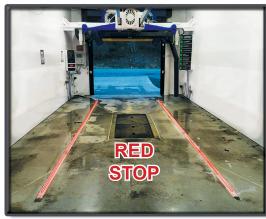

#### LED LIGHT COLORS

Green Blue Enter / Exit Back Up

Red Stop

Green: Front Chasing Blue: Back Chasing

· Red: Blinking