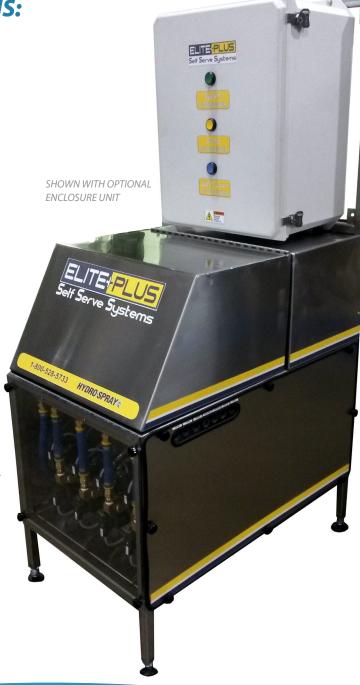

#### One Bay/One Pump Design

Compact Modular Frame Welded 304 Stainless Service Friendly NEMA 4 Metal Enclosure Plug & Play Factory Tested

### **OPTIONS:**