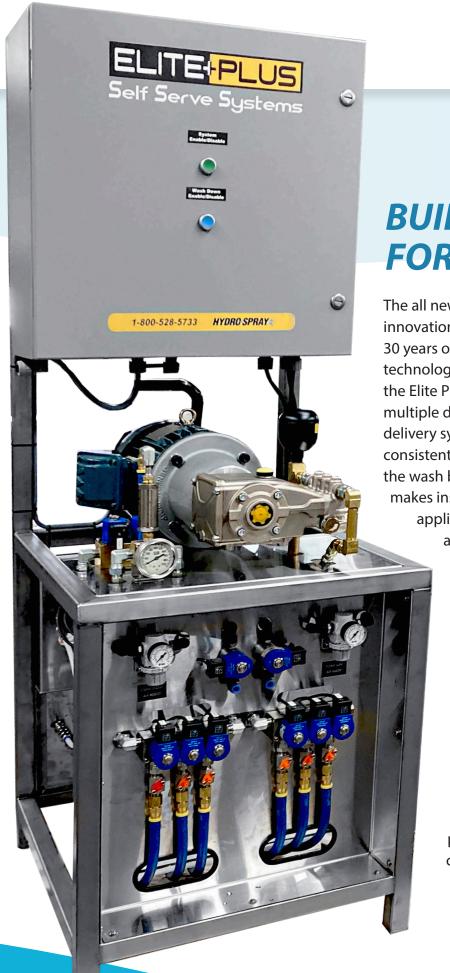

### BUILT BY OPERATORS, FOR OPERATORS

The all new Elite Plus Self-Serve System is the latest innovation from Hydro-Spray combining more than 30 years of car wash knowledge with the newest technology available today. The unique design of the Elite Plus does not require holding tanks or multiple delivery pumps. Its advanced direct inject delivery system and common pump promises a consistent multipressure delivery of all services to the wash bay. The compact, plug-and-play design makes installation as simple as a commercial kitchen appliance, removing the need for complicated

and unreliable backroom engineering. High-

quality, modular components increase serviceability and makes maintenance a breeze, reducing your downtime and keeping your bays open. The robust features available in the Elite Plus gives operators unprecedented control over their washes to offer their customers unique tools such as an optional self-serve underbody cleaning tool - which is perfect for driving traffic in four-season climates. For operators looking to differentiate themselves from the competition, the Elite Plus is engineered to offer unparalleled performance and a unique, consistent customer experience.